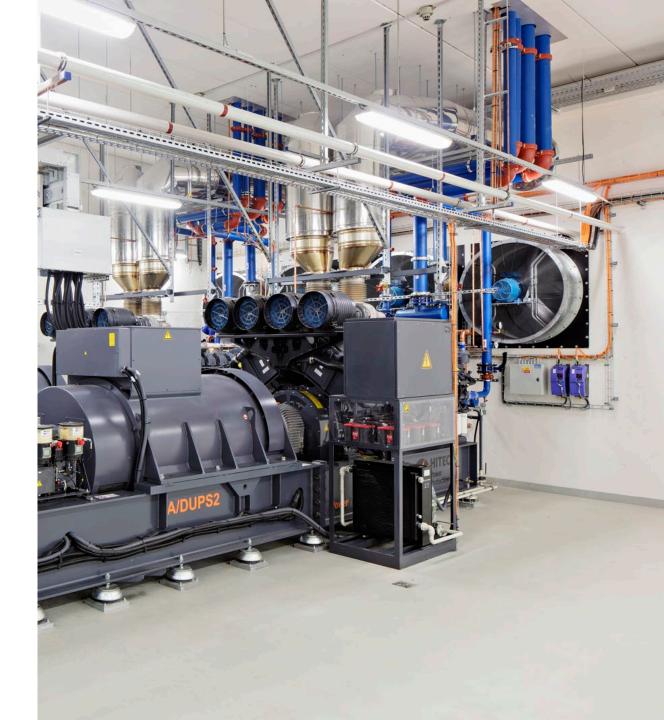

## Plant Room

#### **CLIMATE EXTREME**

2000 – 9000 Lumen options, IP66, 50 Ta, 50,000 Hrs life time, 129Lm/w