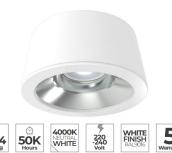

#### **PLATINUM DARKLIGHT**

1000 – 2750 Lm variants available, UGR 13-19, 50,000 Hrs Life, IP54, 115lm/w