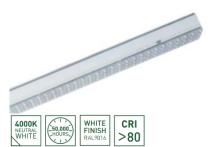

#### **INDUS PRO**

4000 - 8500 Lumen options. IP65/IP54 Variant available, Mounting - suspended, trunking and surface version. 80,000 Hrs Life time. 154Lm/w.

#### **ATEX**

4000 - 8500 Lumen options. IP65/IP54 Variant available, Mounting - suspended, trunking and surface version. 80,000 Hrs Life time. 154Lm/w.