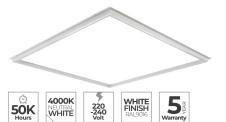

#### **LUXFRAME PANEL**

2000 – 2800 Lumen Options, available in standard and dali variants