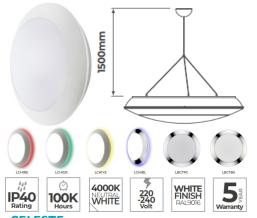

#### **CELESTE**

Circular suspended, 1220 – 3290 Lumen options, Available in various bezel finishes