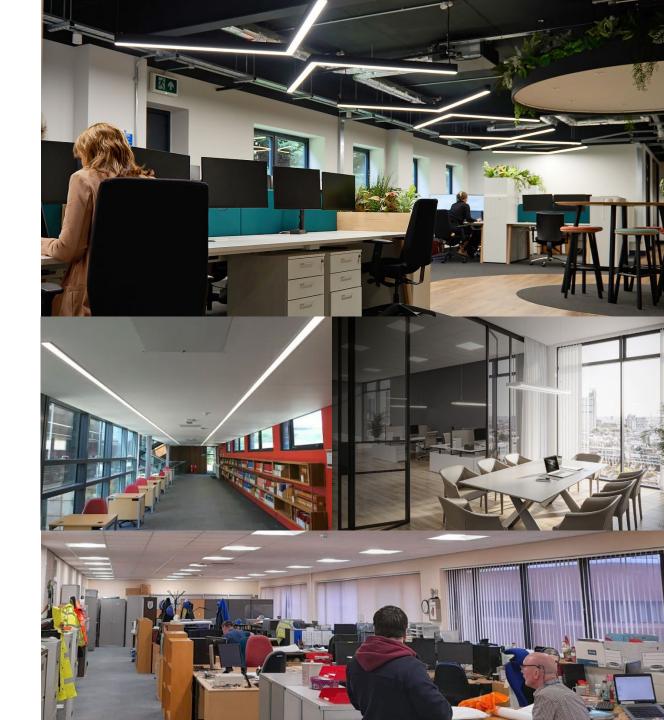

illumination, low glare design compliance to UGR19.



#### **SIGMA MICROPRISM**

2000 – 4200 Lumen Options, 100,000 Hours life time, 130 Lm/w



#### **CONTOUR S MID-OUTPUT**

6650 Lumen options, CRI90 version available, 80,000 Hrs life time, 121Lm/w



#### **PLATINUM SURFACE**

1200 – 6600 Lumen options available. 50,000 Hrs life time, 132 Lm/w.





# Office Space



#### **LEREN SUSPENDED**

4000-7500LM, Direct/indirect continuous linear system, *Efficacy up to 121 Llm/cW*.



#### **LUXPANEL EXTRA**

2000 – 4200 Lumen Options, 70,000 Hours life time, 143 Lm/w



#### **CONTOUR OCTA**

3000 – 5000 Lumen options, available in 1200 and 1500mm modules, 125Lm/w





#### **CONTOUR RECESSED**

600 – 3600 Lumen options. Continuous homogeneous recessed lighting system with up to 109 Llm/cW





**Entrance Lobby** 



#### **CELESTE**

Circular suspended, 1220 – 3290 Lumen options, Available in various bezel finishes



#### **LUXFRAME PANEL**

2000 – 2800 Lumen Options, available in standard and dali variants



#### **CONTOUR BLACK**

600 – 3600 Lumen options, Continuous light system with connectable modules offered in 600mm, 1200mm, 1500mm & 1800mm and illuminated connectors



#### **PLATINUM DARKLIGHT**

1000 – 2750 Lm variants available, UGR 13-19, 50,000 Hrs Life, IP54, 115lm/w





# **External Lighting**



#### DECO 2

930 and 1860 Lumen options, Efficacy up to 124lm/W , 4000K & 2700K, CRI >70, Lifetime >50,000hr, L70



#### **AMNIS FLOOD**

118,000 - 188,662 Lumen options, Efficacy up to 145Im/W , 4000K, CRI >80, Lifetime >100,000hr, L70



#### **KIRIUM PRO S**

L