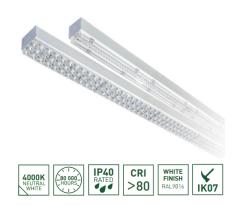

#### **CONTECH TRUNKING SYSTEM**

5200 – 10400 Lumen options. Mounting – Continuous and standalone version. 50,000 Hrs Life time. 138Lm/w