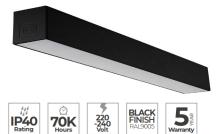

#### **CONTOUR BLACK**

600 – 3600 Lumen options, Continuous light system with connectable modules offered in 600mm, 1200mm, 1500mm & 1800mm and illuminated connectors