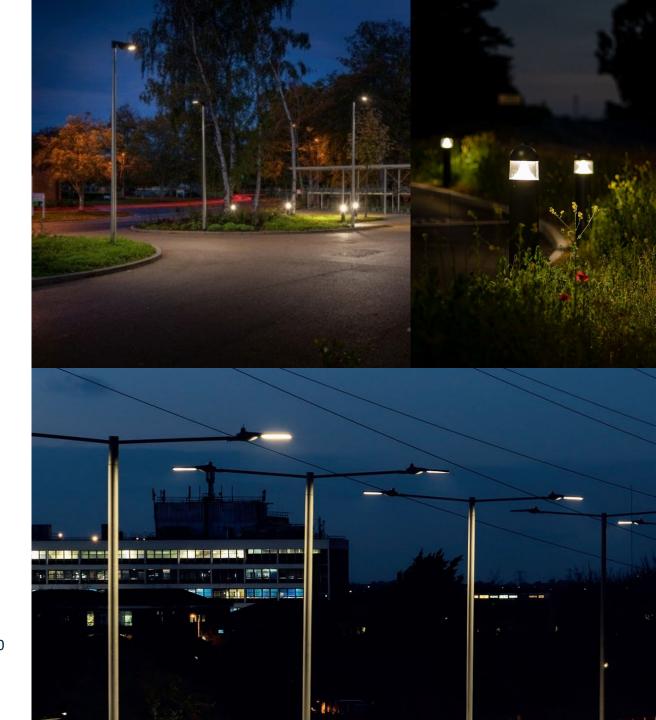

# **External Lighting**

#### DECO 2

930 and 1860 Lumen options, Efficacy up to 124lm/W , 4000K & 2700K, CRI >70, Lifetime >50,000hr, L70

#### **AMNIS FLOOD**

118,000 - 188,662 Lumen options, Efficacy up to 145Im/W , 4000K, CRI >80, Lifetime >100,000hr, L70

#### **KIRIUM PRO S**

Lumen options, wide range of Diamond+ light distributions , Efficiency up to 199 lm/W

#### **ATLAS BULKHEAD**

1250 - 3500 Lumen options, 3000K & 4000K, CRI>80, Lifetime >50,000hr, L80