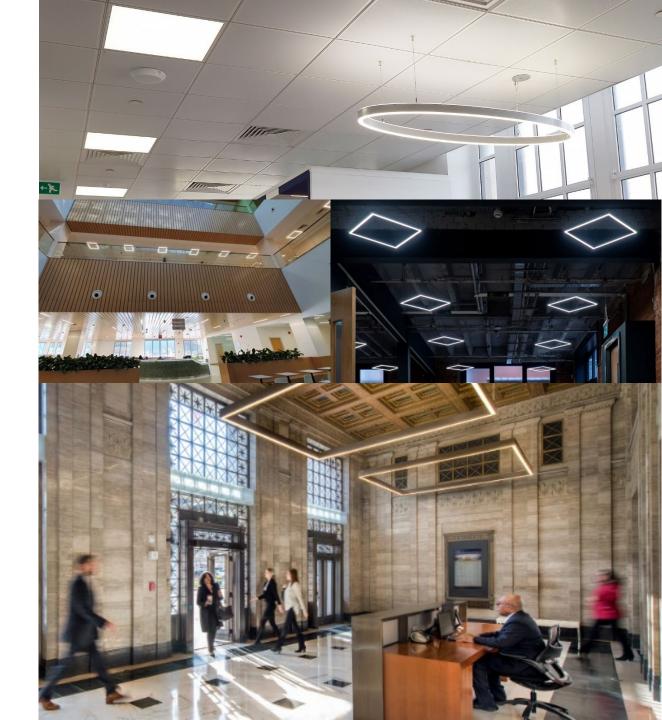

#### **LEREN SUSPENDED**

4000-7500LM, Direct/indirect continuous linear system, *Efficacy up to 121 Llm/cW*.

#### **CELESTE**

Circular suspended, 1220 – 3290 Lumen options, Available in various bezel finishes