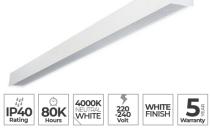

#### **PLATINUM SURFACE**

1200 – 6600 Lumen options available. 50,000 Hrs life time, 132 Lm/w.