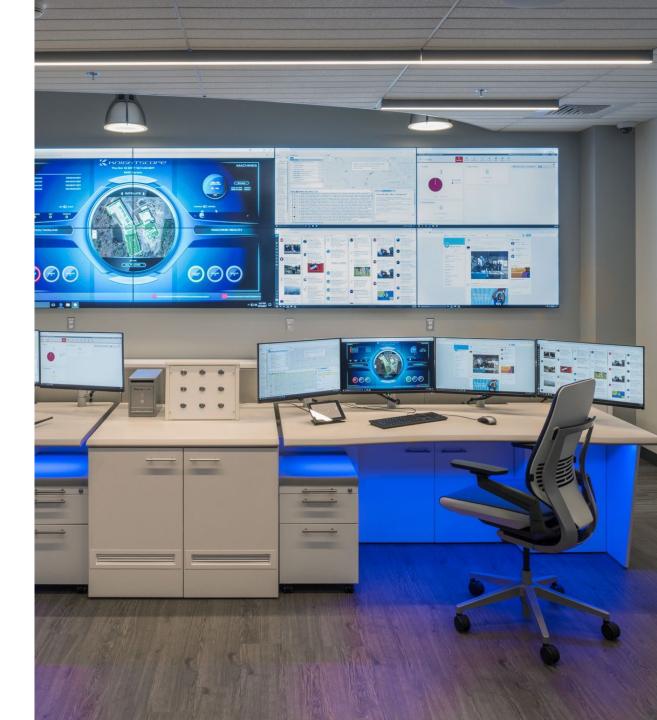

### **Control Room**

#### **ICE LINEAR**

4200LM, with direct or indirect illumination, low glare design compliance to UGR19.

#### **SIGMA MICROPRISM**

2000 – 4200 Lumen Options, 100,000 Hours life time, 130 Lm/w

#### **CONTOUR S MID-OUTPUT**

6650 Lumen options, CRI90 version available, 80,000 Hrs life time, 121Lm/w

#### **PLATINUM SURFACE**

1200 – 6600 Lumen options available. 50,000 Hrs life time, 132 Lm/w.