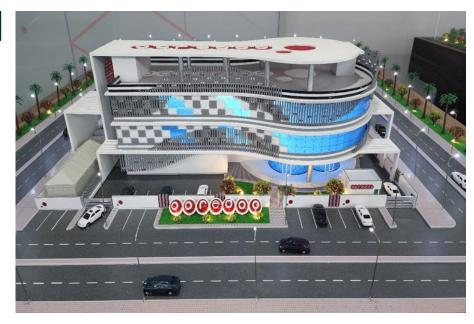

# - Ooredoo Data Centre, Muscat, OMAN

Ooredoo selects Luceco to supply energy efficient light fixtures for its new state-of-theart data centre to support local businesses and the community in each area by offering world-leading cloud storage, data recovery, and cyber security services. Reportedly housing more than 500 racks; landing points for the upcoming 2Africa cable spur to the Middle East. Climate weatherproof, Platinum downlights, Atlas Bulkhead and Extra Backlit panels were supplied to the project.

Climate Extra, Platinum downlights, Atlas Bulkhead and Luxpanels were supplied to the project.