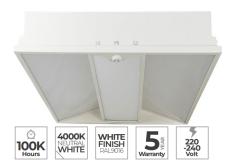

#### **LEREN SUSPENDED**

4000-7500LM, Direct/indirect continuous linear system, *Efficacy up to 121 Llm/cW*.