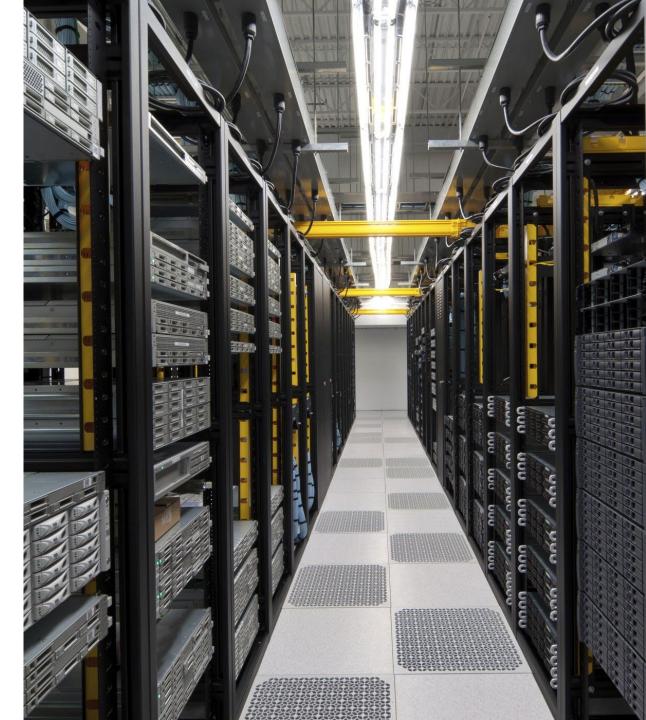

# Data Hall

#### **INDUS PRO**

4000 - 8500 Lumen options. IP65/IP54 Variant available, Mounting - suspended, trunking and surface version. 80,000 Hrs Life time. 154Lm/w.

#### **CONTECH TRUNKING SYSTEM**

5200 – 10400 Lumen options. Mounting – Continuous and standalone version. 50,000 Hrs Life time. 138Lm/w