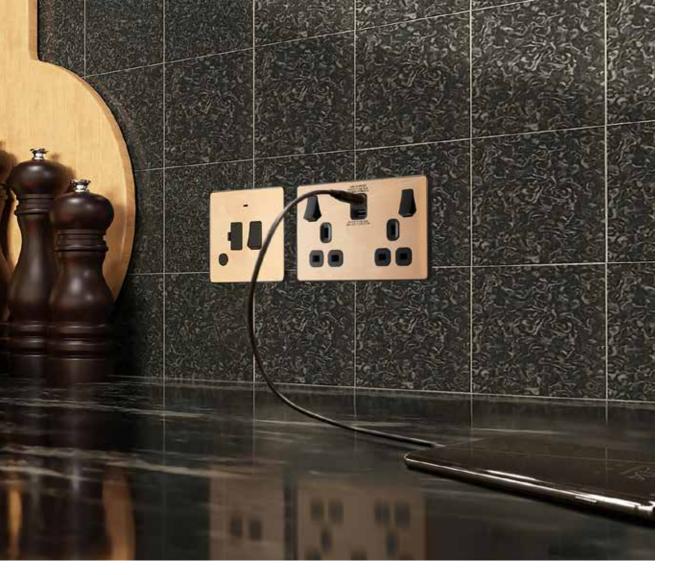

BG is a wiring accessory brand, serving the professional electrical trade and specialists. Established in 1941, it is a well-respected brand and leader in the UK market. The business's growth is driven by product innovation, range expansion and activity levels in the construction and house-building markets.

High-Mast Lighting

Sports Lighting

BG Electrical is a market leader in high quality and innovative wiring accessories, circuit protection and portable power. With over 75 years of experience, BG Electrical has gained an invaluable repuation.