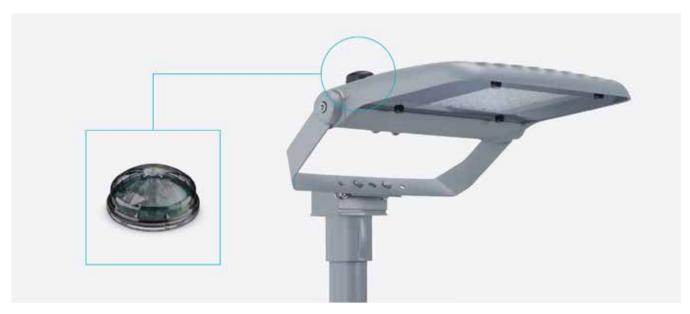

# Wireless Lighting Controls

Our standalone emergency lighting testing (ELT) solution provides a new level of automation and wireless convenience. Suitable both for dedicated emergency lighting and combined / dual-function emergency luminaires, this low-maintenance testing feature delivers full regulatory compliance and Bluetooth mesh wireless excellence.

#### Wireless Office Sensor

- Presence detection via passive IR element
- Detection height up to 4 meter
- Qualified Bluetooth mesh enabled by Silvair
- Large motion detection range
- Suitable for up to 8 DALI-2 LED drivers (Part 207) in broadcast mode

#### Wireless High Bay

- Presence detection via passive IR element
- Detection height up to 14 meter
- Qualified Bluetooth mesh enabled by Silvair
- Large motion detection range
- Suitable for up to 8 DALI-2 LED drivers (Part 207) in broadcast mode

#### Wireless Long Range

- Ceiling Mounted Directional Long Range PIR Sensor
- Large detection range of up to 25m
- Designed to plug into ceiling socket accessory
- Qualified Bluetooth mesh enabled by Silvair

#### Wireless Batteryless

- Based on the Bluetooth low energy push button transmitter PTM 215B
- Switch frame could be replaced by the frames of certain other manufacturers

#### Bluetooth™ Mesh Zhaga

- A Bluetooth Mesh SILVAIR enabled DALI outdoor lighting controller
- This controller a built-in light sensor for photocell operation, a motion sensor input for dynamic lighting and can run onboard lighting schedules with dimming profiles.
- Extremely robust, reliable, secure and has an impressive wireless outdoor range that is extended as more lighting controllers are introduce in the mesh, acting as repeaters.

#### **Wireless Gateway**

- Scheduling (available by default) Scheduling changes in scenes and lighting control scenarios (for example occupancy sensing, daylight harvesting) for specific times or days.
- Energy and occupancy monitoring (additional paid service. Visualizing energy use and occupancy via the Silvair web app; Downloading energy and occupancy via the Silvair web app and cloud-based API.