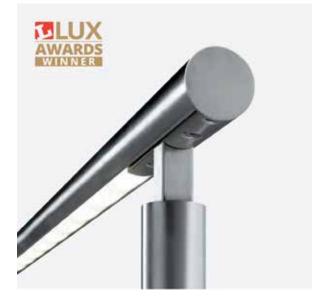

# Garda

Garda is a bespoke, award-winning illuminated handrail that combines style and performance to deliver high quality lighting for internal and external applications. The versatile and virtually maintenance-free solution can be tailored to individual project requirements.