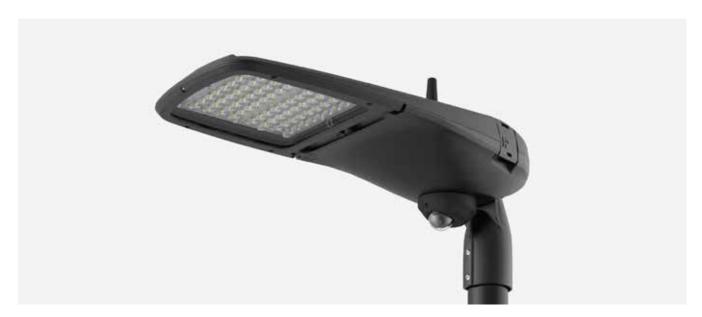

## UrbanMaster® for asset visibility and control

UrbanMaster, our scalable central management system (CMS), enables you to understand and interact with map-based sensor data in real-time, giving you the power to make the right decisions. Available as a cloudbased product, the fully flexible platform provides dashboards for analysing and visualising asset data, and alerts when action is required. UrbanMaster also enables automatic control, such as changing lighting levels dynamically in response to traffic or pedestrian behaviours.