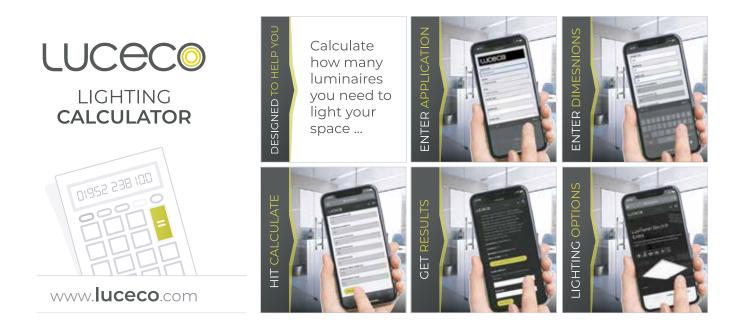

eco offers the same warranty on the emergency module as the luminaire, providing the luminaire is installed in a suitable environment. The battery being a consumable part is subject to a different warranty. Standard Luceco Emergency batteries have a 4 year design life and a 2 year warranty. Improved battery warranties up to 4 years are available by utilising a Lithium battery for more information speak to a Luceco Project Manager.

#### 1 Year On Site Warranty (UK Only)

On project specific luminaires, should a product that has been correctly specified, professionally installed by a registered trades person and operated in accordance with the specified parameters, fail during its first year of installation, Luceco will arrange for the product to be repaired or replaced at our discretion.



#### UK

HEAD OFFICE Email: info@luceco.com

Luceco plc, Caparo House 103 Baker Street, London England, W1U 6LN

#### DISTRIBUTION CENTRE

**Tel:** +44 (0) 1952 238 100 Email: uk\_sales@luceco.com

Luceco plc Luceco Distribution Centre Stafford Park 1, Telford Shropshire, England, TF3 3BD

#### EUROPE

FRANCE Email: fr\_sales@luceco.com

#### **ITALY:**

Email: it\_sales@luceco.com

#### **SPAIN**

Tel: +34 93 829 55 75 Email: es\_sales@luceco.com

Nexus Industries LTD C/ Bobinadora 1-5 08302 Mataró Barcelona (SPAIN)

#### **MIDDLE EAST & AFRICA**

Tel: +971 4 609 1867 Email: mea\_sales@luceco.com

Luceco Middle East FZCO Bldg. 5EB, Office 342 PO Box 371128, DAFZA Dubai, UAE

BG

SYNC(=V)

#### ASIA PACIFIC

#### JIAXING

Tel: +86 (0) 573 8357 0200 Email: asia\_sales@luceco.com

No 1438,