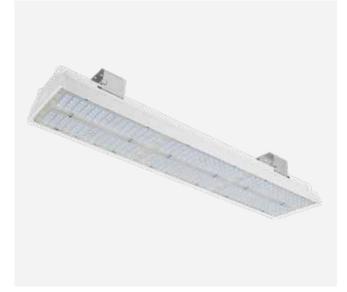

# Industrial Lighting

Industrial lighting applications come in a variety of shapes and sizes. The type of lighting required is dependent on the ceiling height, area use and the environment. Our wide range of linear, highbay and lowbay lights offers multiple lumen outputs and lighting distributions, ensuring a suitable solution for all applications.

#### Ceres

Ceres is a comprehensive range of industrial luminaires manufactured with a diecast aluminium housing which offers increased thermal performance. Lumen options range from 11000 to 35,500 in two, three or five rows of housing. With an IK10 rating and a lifespan of 100,000 hours, Ceres is built to last.