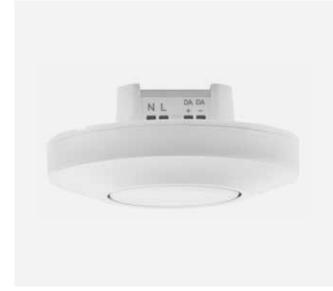

#### Wireless Office Sensor

- Presence detection via passive IR element
- Detection height up to 4 meter
- Qualified Bluetooth mesh enabled by Silvair
- Large motion detection range
- Suitable for up to 8 DALI-2 LED drivers (Part 207) in broadcast mode

#### Wireless High Bay

- Presence detection via passive IR element
- Detection height up to 14 meter
- Qualified Bluetooth mesh enabled by Silvair
- Large motion detection range
- Suitable for up to 8 DALI-2 LED drivers (Part 207) in broadcast mode

#### Bluetooth™ Mesh Zhaga

- A Bluetooth Mesh SILVAIR enabled DALI outdoor lighting controller
- This controller a built-in light sensor for photocell operation, a motion sensor input for dynamic lighting and can run onboard lighting schedules with dimming profiles.
- Extremely robust, reliable, secure and has an impressive wireless outdoor range that is extended as more lighting controllers are introduce in the mesh, acting as repeaters.