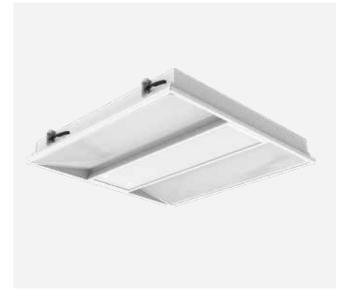

## Epsilon

The Luceco Epsilon is a range of direct : indirect LED panels with Opal and Microprism options available.