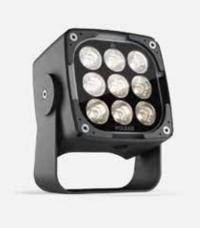

## Zactis

Zactis is a high-performance flat-to-ground LED flood light perfect for sports, high mast and area applications. As well as facilitating easy installation and maintenance, the sleek, low-profile design, reduces the load together with decreasing windage.