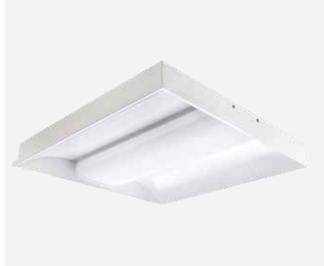

#### **Contour Recessed**

The Luceco Contour Recessed range are a perfect linear lighting solution for recessed installations with a wide range of options available to suite any space.