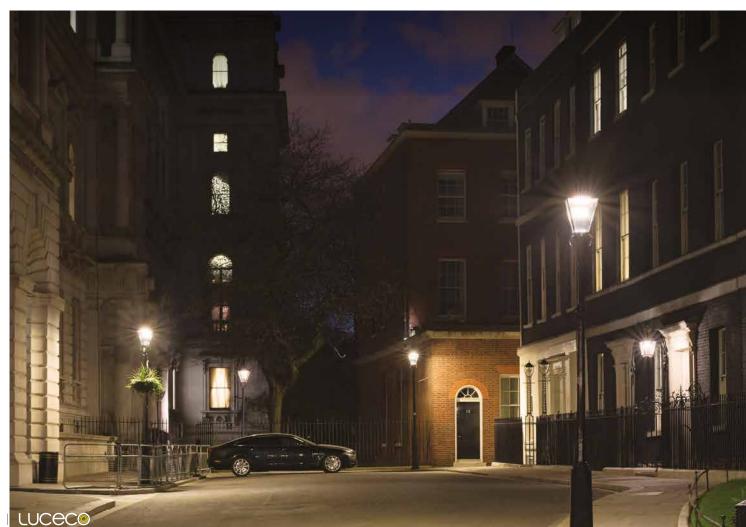

# Heritage Lighting

Our Heritage range offers traditional styling and craftsmanship, with superior light quality and energy efficiency from the latest LED technology. Timeless, authentic designs and award-winning optical performance make our heritage luminaires ideal for a wide range of applications from residential to public realm.

#### Strand

One of our most popular heritage products, Strand is a bracket-mounted luminaire available in four proportionally identical sizes and a choice of two brims. Suitable for applications from car parks to main roads and city centres.

# Knightsbridge

Our six-sided Knightsbridge luminaire is wider than most heritage designs and so can be mounted higher without losing its sense of proportion. It's offered in two sizes with a range of LED light sources to suit both performance and comfort applications.

#### Windsor

Often imitated, never bettered. Our signature luminaire, Windsor, combines timeless design with award-winning optical performance. Handcrafted using traditional methods, Windsor is offered in three sizes and a range of LED light engines.

## Waterford

Waterford's concentrically stepped brim and rounded, domed canopy creates another timeless classic. With control gear housed in its base for extra robustness, Waterford is ideal for multiple applications from housing estates to small car parks and amenity areas.

## Ely

Traditionally proportioned with a clean profile, Ely offers the performance and flexibility of our Strand luminaire but redesigned to sit more comfortably within modern architectural locations. Ely is also easy to maintain thanks to its over-centre latches for toolless entry.