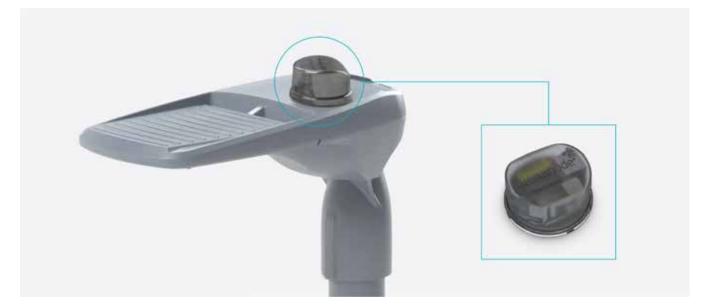

# Wireless Lighting Controls

Our standalone emergency lighting testing (ELT) solution provides a new level of automation and wireless convenience. Suitable both for dedicated emergency lighting and combined / dual-function emergency luminaires, this low-maintenance testing feature delivers full regulatory compliance and Bluetooth mesh wireless excellence.

#### Wireless Office Sensor

- Presence detection via passive IR element
- Detection height up to 4 meter
- Qualified Bluetooth mesh enabled by Silvair
- Large motion detection range
- Suitable for up to 8 DALI-2 LED drivers (Part 207) in broadcast mode

#### Wireless High Bay

- Presence detection via passive IR element
- Detection height up to 14 meter
- Qualified Bluetooth mesh enabled by Silvair
- Large motion detection range
- Suitable for up to 8 DALI-2 LED drivers (Part 207) in broadcast mode

#### Wireless Long Range

- Ceiling Mounted Directional Long Range PIR Sensor
- Large detection range of up to 25m
- Designed to plug into ceiling socket accessory
- Qualified Bluetooth mesh enabled by Silvair

#### Wireless Batteryless

- Based on the Bluetooth low energy push button transmitter PTM 215B
- Switch frame could be replaced by the frames of certain other manufacturers

#### Bluetooth™ Mesh Zhaga

- A Bluetooth Mesh SILVAIR enabled DALI outdoor lighting controller
- This controller a built-in light sensor for photocell operation, a motion sensor input for dynamic lighting and can run onboard lighting schedules with dimming profiles.
- Extremely robust, reliable, secure and has an impressive wireless outdoor range that is extended as more lighting controllers are introduce in the mesh, acting as repeaters.

#### **Wireless Gateway**

- Scheduling (available by default) Scheduling changes in scenes and lighting control scenarios (for example occupancy sensing, daylight harvesting) for specific times or days.
- Energy and occupancy monitoring (additional paid service. Visualizing energy use and occupancy via the Silvair web app; Downloading energy and occupancy via the Silvair web app and cloud-based API.