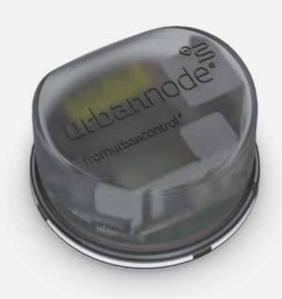

Urban Control creates connected places using smart technologies that add digital intelligence to infrastructure assets. Offering world-class software, market-leading hardware and advanced network capabilities, Urban Control develops scalable, data-driven solutions that save money, reduce carbon and help improve the quality of life in urban environments.

## UrbanMaster® for asset visibility and control

UrbanMaster, our scalable central management system (CMS), enables you to understand and interact with map-based sensor data in real-time, giving you the power to make the right decisions. Available as a cloudbased product, the fully flexible platform provides dashboards for analysing and visualising asset data, and alerts when action is required. UrbanMaster also enables automatic control, such as changing lighting levels dynamically in response to traffic or pedestrian behaviours.