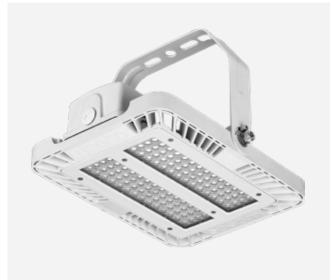

# Industrial Lighting

Industrial lighting applications come in a variety of shapes and sizes. The type of lighting required is dependent on the ceiling height, area use and the environment. Our wide range of linear, highbay and lowbay lights offers multiple lumen outputs and lighting distributions, ensuring a suitable solution for all applications.

#### Luxbay Ultra

Unrivalled and undeniable power makes Luxbay ULTRA the number one choice for both performance and efficiency. With average efficacy ranging up to 175Llm/ cW, not only is Luxbay ULTRA one of the most powerful industrial lighting series on the market, but it does so whilst keeping your energy costs at a minimum and reducing your carbon footprint.