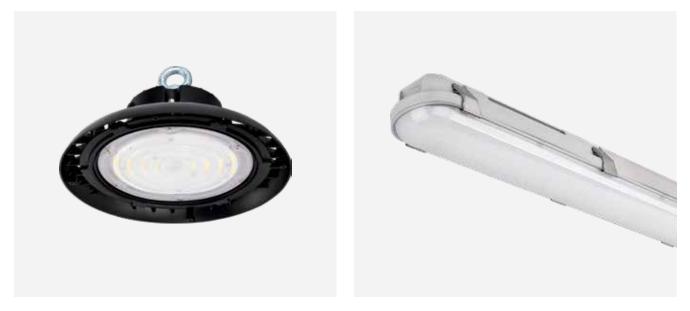

# Industrial Lighting

Industrial lighting applications come in a variety of shapes and sizes. The type of lighting required is dependent on the ceiling height, area use and the environment. Our wide range of linear, highbay and lowbay lights offers multiple lumen outputs and lighting distributions, ensuring a suitable solution for all applications.

#### Luxbay Ultra

Unrivalled and undeniable power makes Luxbay ULTRA the number one choice for both performance and efficiency. With average efficacy ranging up to 175Llm/ cW, not only is Luxbay ULTRA one of the most powerful industrial lighting series on the market, but it does so whilst keeping your energy costs at a minimum and reducing your carbon footprint.

#### Ceres

Ceres is a comprehensive range of industrial luminaires manufactured with a diecast aluminium housing which offers increased thermal performance. Lumen options range from 11000 to 35,500 in two, three or five rows of housing. With an IK10 rating and a lifespan of 100,000 hours, Ceres is built to last.

#### Titan 2.0

A highbay luminaire with a durable die-cast aluminium housing and a polycarbonate lens