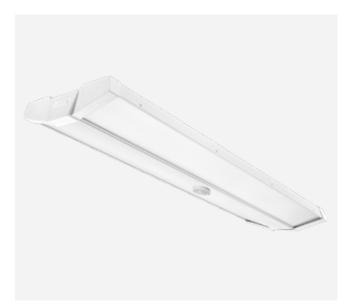

# Industrial Lighting

Industrial lighting applications come in a variety of shapes and sizes. The type of lighting required is dependent on the ceiling height, area use and the environment. Our wide range of linear, highbay and lowbay lights offers multiple lumen outputs and lighting distributions, ensuring a suitable solution for all applications.

#### Ceres

Ceres is a comprehensive range of industrial luminaires manufactured with a diecast aluminium housing which offers increased thermal performance. Lumen options range from 11000 to 35,500 in two, three or five rows of housing. With an IK10 rating and a lifespan of 100,000 hours, Ceres is built to last.