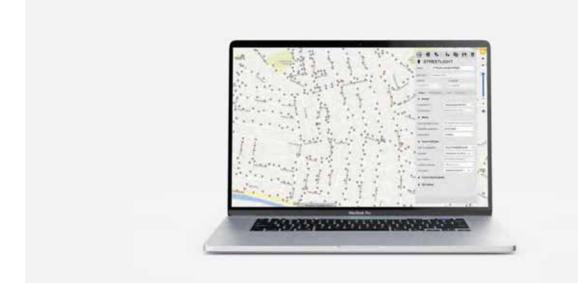

## Zactis

Zactis is a high-performance flat-to-ground LED flood light perfect for sports, high mast and area applications. As well as facilitating easy installation and maintenance, the sleek, low-profile design, reduces the load together with decreasing windage.

# Kirium Eco

Our most competitive range of LED street lighting luminaires to date. Kirium Eco is Smart City ready and offers dedicated optical solutions for roads, footpaths and pedestrian crossings. The range is highly efficient and boasts minimal whole life costs.