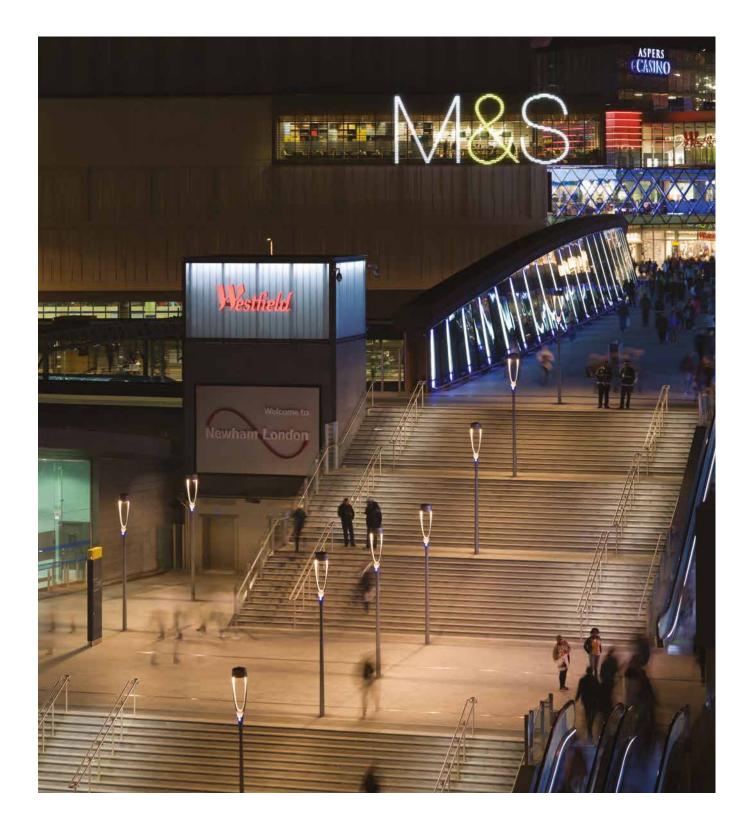

## **Retail & Commercial**

Choosing lighting systems that enhance the character and personality of retail locations can greatly benefit the public perception and appeal of a space. Our product collection can help make retail environments more inviting which, in turn, encourages increased customer footfall.