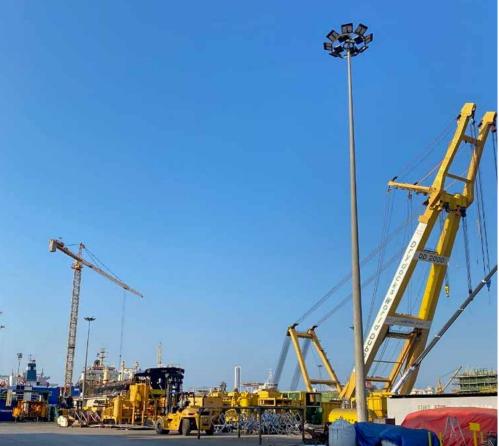

# High-mast/Sports Lighting

With over 25 years experience in exterior lighting, we know we can find the right solution for you. We have a team of knowledgeable people and a wide range of great quality and performance lighting products. Applications include high mast & flood lighting, sports facilities, car parks, distribution & warehousing and urban landscapes.

## Zactis

Zactis is a high-performance flat-to-ground LED flood light perfect for sports, high mast and area applications. As well as facilitating easy installation and maintenance, the sleek, low-profile design, reduces the load together with decreasing windage.

## Viva-City Pro

A modular, slimline, performance street lantern with improved efficacy and output. Viva-City Pro offers a choice of optics with asymmetrical distribution including an area optic.

#### **Amnis Flood**

Our AMNIS flood is a powerful, high-performance luminaire, designed and engineered in the UK, offering a pitch perfect output and outstanding efficiency.