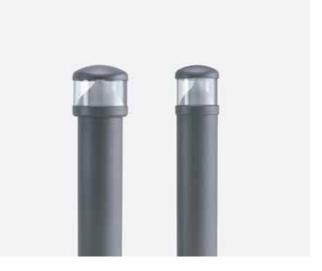

## Kirium Bollard

A range of classically styled, vandal resistant IK10 bollards with market-leading performance. Provides illumination with purpose, promoting safe navigation. Available in two sizes and two styles to complement a range of applications from pathways to car parks.