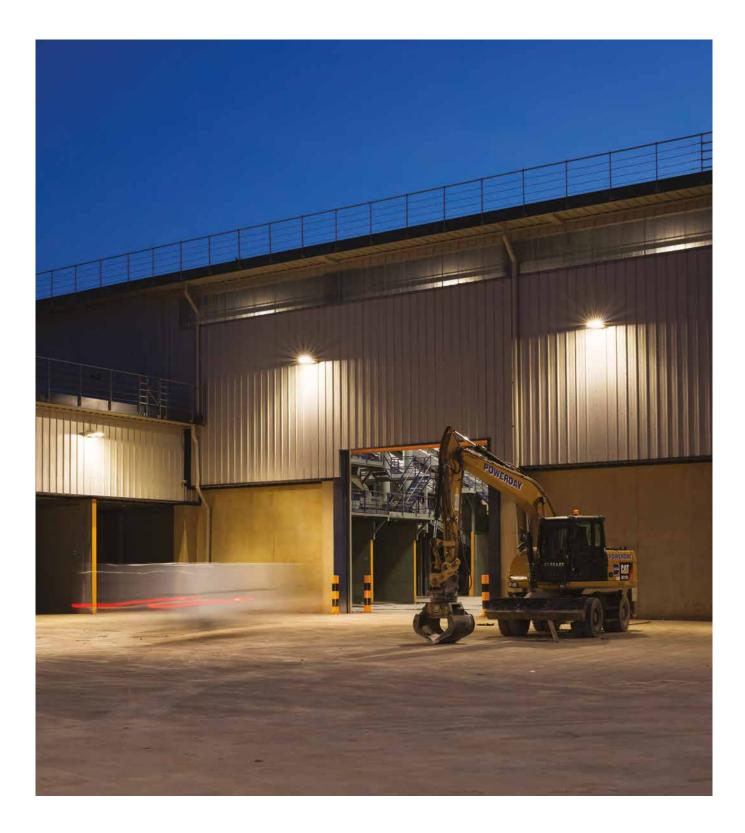

# Industrial Lighting

Industrial lighting applications come in a variety of shapes and sizes. The type of lighting required is dependent on the ceiling height, area use and the environment. Our wide range of linear, highbay and lowbay lights offers multiple lumen outputs and lighting distributions, ensuring a suitable solution for all applications.

## **Industrial & Area**

For industrial environments, lighting is crucial to ensuring the safety of staff; improving security by deterring intruders and increasing the efficiency of a site. Our extensive product range includes lighting systems designed specifically to meet these important requirements.