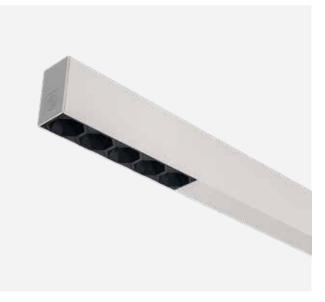

#### **Contour Recessed**

The Luceco Contour Recessed range are a perfect linear lighting solution for recessed installations with a wide range of options available to suite any space.

#### **Contour Octa**

Suspended direct/indirect lighting system providing lowglare and soft lighting.