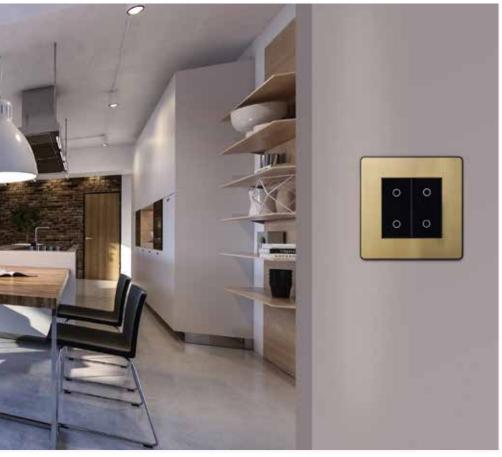

# Lighting Control Solutions

Lighting controls can greatly enhance any environment in which they are installed. From reducing energy consumption to delivering lower maintenance and operational costs, utilising a lighting control system can provide many benefits. We offer a range of solutions from simple to advanced, designed for a variety of applications.

#### **Stand-alone controls**

Providing direct control in its simplest form, stand-alone systems are reliable and straightforward, utilising electronic devices such as photocells and presence detectors to manage the lighting. With full manual and dependable control, including factory-set dimming, the benefits associated with this system include improved security and safety of your building, automatic daylight dimming, PEC control with pre-set dimming regimes and an eco-friendly on/off motion detector.

#### Local network solutions

Local network solutions provide a flexible, cost-effective solution that can be adapted on-site via bluetooth or NFC without requiring specialised commissioning or central control modules. Enabling one-to-one control, or the opportunity for luminaires to communicate together in a small, closed wireless network, this system is compatible with luminaires using sensor-ready drivers and can be further enhanced through features such as dimming schedules of dusk/dawn switching.

#### Wide network solutions

Built on robust wireless communication networks and connected IoT devices, the wide network is a state-of-theart remote CMS solution which provides the foundations to build connected spaces through strategic flexibility. Real-time control, connected assets, monitoring, metering and dynamic management of lighting infrastructure are all enabled by CMS. Wide network control offers scalable solutions equally suited to both large towns or cities and small private networks, such as university campuses.