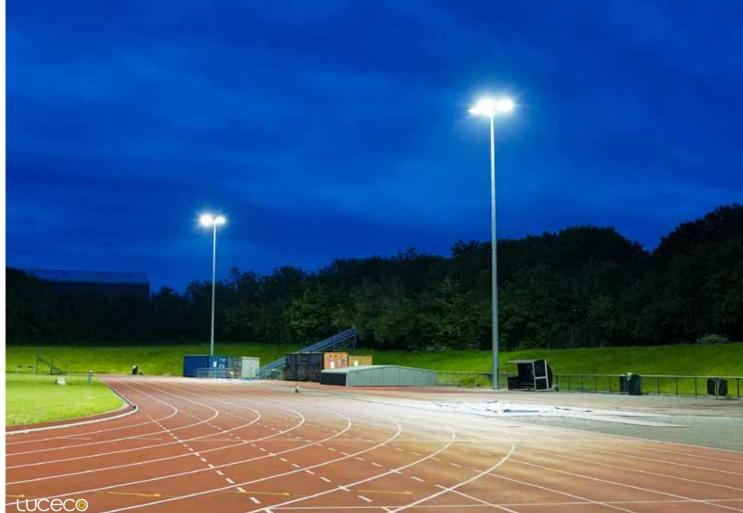

Architectural Lighting

Dynamic Lighting

Control Systems

Kingfisher Lighting is a nationwide UK supplier of exterior lighting products, including LED luminaires, high-mast/sports facilities and street lighting systems and controls, as well as a provider of installation and maintenance services.

High-Mast Lighting

Sports Lighting

BG Electrical is a market leader in high quality and innovative wiring accessories, circuit protection and portable power. With over 75 years of experience, BG Electrical has gained an invaluable repuation.

# High-mast/Sports Lighting

With over 25 years experience in exterior lighting, we know we can find the right solution for you. We have a team of knowledgeable people and a wide range of great quality and performance lighting products. Applications include high mast & flood lighting, sports facilities, car parks, distribution & warehousing and urban landscapes.

## Zactis

Zactis is a high-performance flat-to-ground LED flood light perfect for sports, high mast and area applications. As well as facilitating easy installation and maintenance, the sleek, low-profile design, reduces the load together with decreasing windage.