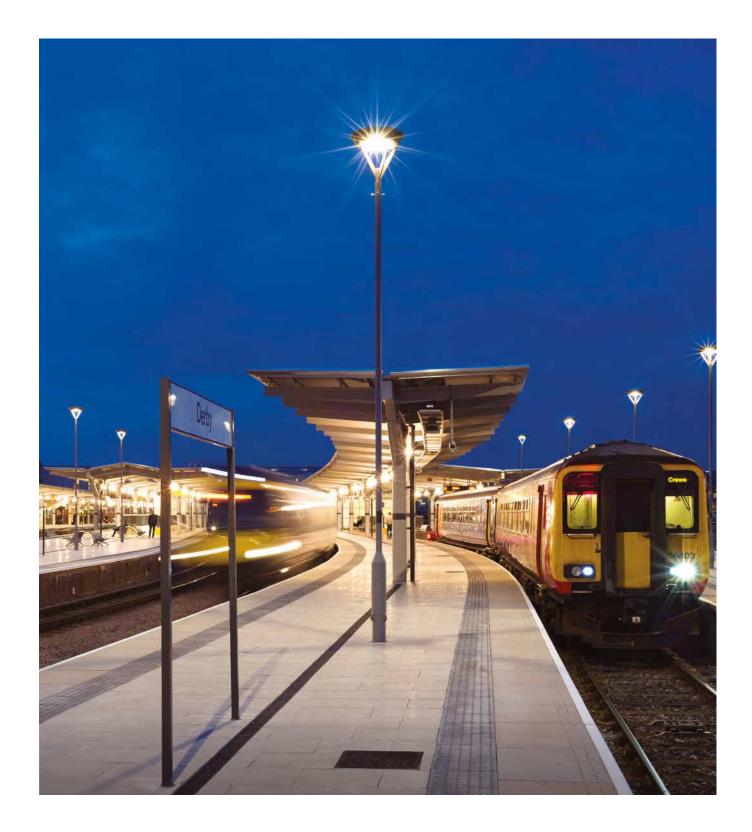

## **Rail & Transportation**

From the car park to the platform, we offer a variety of products to provide effective and responsive illumination for rail or bus stations. Our extensive catalogue of lighting systems will ensure passengers and staff remain as safe and comfortable as possible.