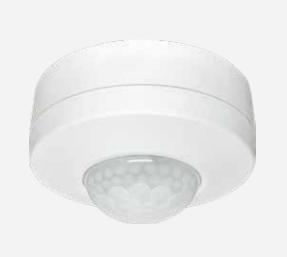

#### Wireless Office Sensor

- Presence detection via passive IR element
- Detection height up to 4 meter
- Qualified Bluetooth mesh enabled by Silvair
- Large motion detection range
- Suitable for up to 8 DALI-2 LED drivers (Part 207) in broadcast mode

#### Wireless High Bay

- Presence detection via passive IR element
- Detection height up to 14 meter
- Qualified Bluetooth mesh enabled by Silvair
- Large motion detection range
- Suitable for up to 8 DALI-2 LED drivers (Part 207) in broadcast mode

#### Wireless Long Range

- Ceiling Mounted Directional Long Range PIR Sensor
- Large detection range of up to 25m
- Designed to plug into ceiling socket accessory
- Qualified Bluetooth mesh enabled by Silvair