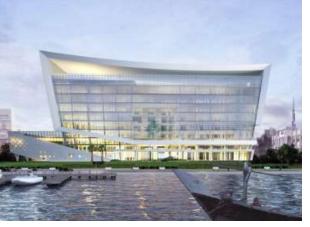

## **New Dubai Prosecution Building**

Luceco and energy partner Multimission Technical Services has recently supplied LED luminaires for the new Dubai Prosecution Building, part of the Dubai Courts within the Municipality. The building was designed in a contemporary and distinctive architectural style overlooking the banks of the Dubai Creek and reflects the development taking place in the area.

The ground floor houses the waiting halls and investigation rooms with a further five floors containing executive departments and the Judicial Innovation Centre. Classified rooms, function areas and the customer experience centre were lit with LuxFrame luminaires providing a significant décor element as well as illumination to the architectural interior spaces. LuxFrame is a minimalist LED luminaire designed for suspended ceiling grid applications, installed around the ceiling tile maintaining the integrity of the ceiling, or can be suspended as a stylish pendant.

VIP offices and executive corridors were illuminated with linear arrays of Contour luminaires, optimised for efficient and uniformed glare controlled lighting. Contour can be suspended or recessed creating seamless runs of cost effective LED lighting with the added benefit of 100,000 hours maintenance free operational life. Platinum and Palladium downlights were used for circulation spaces and IP65 rated robust Climate weatherproof fittings were used in service rooms & car parking areas with Atlas bulkheads used for the amenity applications.