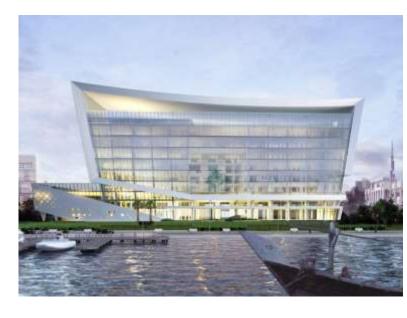

## **New Dubai Prosecution Building**

Luceco and energy partner Multimission Technical Services has recently supplied LED luminaires for the new Dubai Prosecution Building, part of the Dubai Courts within the Municipality. The building was designed in a contemporary and distinctive architectural style overlooking the banks of the Dubai Creek and reflects the development taking place in the area.

The ground floor houses the waiting halls and investigation rooms with a further five floors containing executive departments and the Judicial Innovation Centre. Classified rooms, function areas and the customer experience centre were lit with LuxFrame luminaires providing a significant décor element as well as illumination to the architectural interior spaces. LuxFrame is a minimalist LED luminaire designed for suspended ceiling grid applications, installed around the ceiling tile maintaining the integrity of the ceiling, or can be suspended as a stylish pendant.

VIP offices and executive corridors were illuminated with linear arrays of Contour luminaires, optimised for efficient and uniformed glare controlled lighting. Contour can be suspended or recessed creating seamless runs of cost effective LED lighting with the added benefit of 100,000 hours maintenance free operational life. Platinum and Palladium downlights were used for circulation spaces and IP65 rated robust Climate weatherproof fittings were used in service rooms & car parking areas with Atlas bulkheads used for the amenity applications.