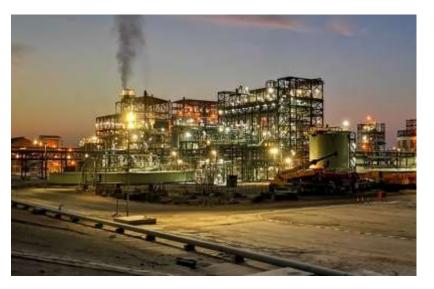

## Emirates – Waste to Energy Sharjah, UAE

There are many hazardous areas in industry that require specific luminaires where the operation of lighting could pose a risk. Luceco offers a full range of LED luminaires approved for all ATEX and IEC Ex zone 1 and zone 2 hazardous area environments, including UL /CSA C1D2 installations. Designed for the most extreme environments, the range

includes Flood, Linear, Bulkhead, Bay and Crane luminaires, with emergency and industrial versions also available. The Sharjah Waste to Energy plant installed supplied a wide range of LED luminaires for the first waste to energy facility in the UAE.

ATEX luminaires throughout many hazardous areas including the boiler area platforms, tipping hall, turbine hall, processing areas, flue gas treatment area, air cooled condenser area and waste bunkers.

Masdar, in partnership with Bee'ah, the Middle East's leading and award-winning environmental management company, says the new plant will divert more than 300,000 tonnes of solid municipal waste from landfill each year greatly assisting with environmental goals for the Emirate. Cost effective, energy efficient lighting from Luceco will also help to meet this impressive facilities energy management strategy.