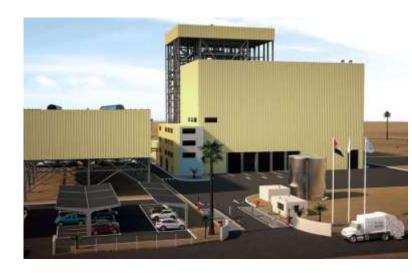

## Emirates – Waste to Energy Sharjah, UAE

There are many hazardous areas in industry that require specific luminaires where the operation of lighting could pose a risk. Luceco offers a full range of LED luminaires approved for all ATEX and IEC Ex zone 1 and zone 2 hazardous area environments, including UL /CSA C1D2 installations. Designed for the most extreme environments, the range

includes Flood, Linear, Bulkhead, Bay and Crane luminaires, with emergency and industrial versions also available. The Sharjah Waste to Energy plant installed supplied a wide range of LED luminaires for the first waste to energy facility in the UAE.

ATEX luminaires throughout many hazardous areas including the boiler area platforms, tipping hall, turbine hall, processing areas, flue gas treatment area, air cooled condenser area and waste bunkers.

Masdar, in partnership with Bee'ah, the Middle East's leading and award-winning environmental management company, says the new plant will divert more than 300,000 tonnes of solid municipal waste from landfill each year greatly assisting with environmental goals for the Emirate. Cost effective, energy efficient lighting from Luceco will also help to meet this impressive facilities energy management strategy.