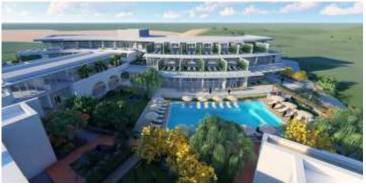

## EZ Wellness Centre – Ajman, UAE

Luceco has recently supplied an LED lighting solution to The EZ Wellness Centre at the Al Zorah Development, Ajman in the UAE. The centre aims to address well-being and healthcare issues and offers holistic treatments to chronic diseases, well-being therapies, life-changing programs and fitness. Five contemporary styled buildings, covering 8400 square meters, houses Massage and Treatment Rooms, Pool, Jacuzzi, Gym Turkish Hammam and Mud Bath. Other facilities on offer include a Separate Woman only Zone, Restaurant, Conference Rooms and Offices. The interior of this revolutionary health spa features a range of LED energy efficient lighting from Luceco including Platinum Mini, F Type and Carbon downlights, LuxPanel Eco Circular luminaires with further accent lighting provided by LuxBand LED strips.

The F-Type downlight family is renowned for the speed and ease of installation due to Clip & Fit and Speed Fit wiring technology. Likewise, the Platinum Mini has a unique swing tab design for quick and easy installation with the benefit of offering an efficacy up to 117 Llm/cW. LuxPanel Eco Circular features a slimline design suitable for recessed mounting in plasterboard or suspended ceiling systems, particularly where limited ceiling voids exist. The range has five sizes from 120 mm to 300 mm diameter and 6 to 24W in both fixed output and digital dimmable versions.

The EZ Wellness Centre is situated on the highest point of the 18-hole Nicklaus-Design Al Zorah Golf Club to enable views of the creek and the natural mangroves, reinforcing the importance of physical and mental well-being for a quality life, the LED lighting solution being an important element of the overall design.