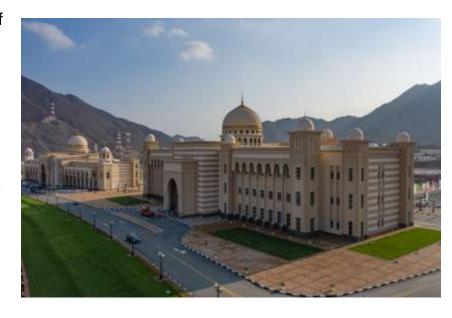

## **New Dubai Prosecution Building**

Luceco and energy partner Multimission Technical Services has recently supplied LED luminaires for the new Dubai Prosecution Building, part of the Dubai Courts within the Municipality. The building was designed in a contemporary and distinctive architectural style overlooking the banks of the Dubai Creek and reflects the development taking place in the area.

The ground floor houses the waiting halls and investigation rooms with a further five floors containing executive departments and the Judicial Innovation Centre. Classified rooms, function areas and the customer experience centre were lit with LuxFrame luminaires providing a significant décor element as well as illumination to the architectural interior spaces. LuxFrame is a minimalist LED luminaire designed for suspended ceiling grid applications, installed around the ceiling tile maintaining the integrity of the ceiling, or can be suspended as a stylish pendant.

VIP offices and executive corridors were illuminated with linear arrays of Contour luminaires, optimised for efficient and uniformed glare controlled lighting. Contour can be suspended or recessed creating seamless runs of cost effective LED lighting with the added benefit of 100,000 hours maintenance free operational life. Platinum and Palladium downlights were used for circulation spaces and IP65 rated robust Climate weatherproof fittings were used in service rooms & car parking areas with Atlas bulkheads used for the amenity applications.