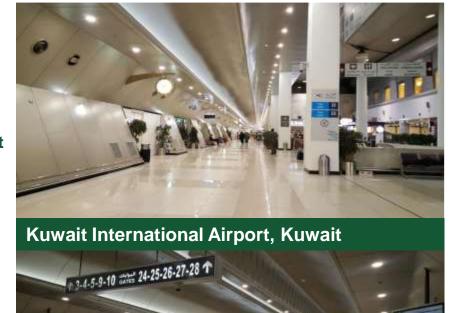

## Regional Projects -Kuwait International Airport

Luceco has recently relit the Departure & Arrival Gates, Immigration Counters and public areas at Kuwait International Airport, an established regional air hub in the Gulf. First Opened in 1982 as a refuelling point for British pales on their way to India, Kuwait International Airport has seen many refurbishment and additions to its infrastructure.

Luceco met the design brief which included energy efficient lighting with low maintenance that would provide the airport with cost savings whilst enhancing the passenger experience through more effective lighting. Supplied through Musaed Salem Al-Abduljader Co, Luceco delivered the LED lighting solution required with a quantity of over 6000 18W Carbon luminaires replacing 2 x 26W CFL Downlights.

Carbon Downlights are an ideal replacement for compact fluorescent downlights, offering running cost savings of more than 60%. Designed to retrofit ceiling cut outs of common compact fluorescent downlights, the Carbon is also supplied with interchangeable bezel options.

With the project completed, CO<sup>2</sup> omissions have been reduced by over 9 tonnes annually and energy savings of 68% have been calculated with additional savings gained from not having to replace failed fluorescent lamps, providing a truly no maintenance, cost effective LED lighting solution for Kuwait International Airport.