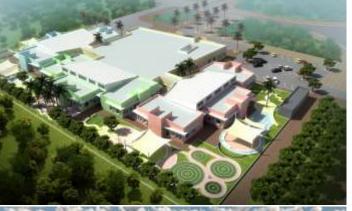

## Abu Dhabi Future School Program

Luceco energy efficient lighting has been installed in two new schools in Abu Dhabi. The project involves the construction of two kindergartens located in Al Maqam and Zakher in Al Ain City which is part of Phase Eight of the Abu Dhabi Future School Program.

The buildings housed 18 classrooms for 720 students and included administration facilities, student's rest lobby, offices for teachers and multipurpose halls. IP65 rated Eco Climates and Atlas bulkheads were supplied to meet the external lighting requirement including play areas and parking bays.