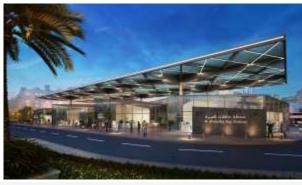

## **New Dubai Prosecution Building**

Luceco and energy partner Multimission Technical Services has recently supplied LED luminaires for the new Dubai Prosecution Building, part of the Dubai Courts within the Municipality. The building was designed in a contemporary and distinctive architectural style overlooking the banks of the Dubai Creek and reflects the development taking place in the area.

The ground floor houses the waiting halls and investigation rooms with a further five floors containing executive departments and the Judicial Innovation Centre. Classified rooms, function areas and the customer experience centre were lit with LuxFrame luminaires providing a significant décor element as well as illumination to the architectural interior spaces. LuxFrame is a minimalist LED luminaire designed for suspended ceiling grid applications, installed around the ceiling tile maintaining the integrity of the ceiling, or can be suspended as a stylish pendant.

VIP offices and executive corridors were illuminated with linear arrays of Contour luminaires, optimised for efficient and uniformed glare controlled lighting. Contour can be suspended or recessed creating seamless runs of cost effective LED lighting with the added benefit of 100,000 hours maintenance free operational life. Platinum and Palladium downlights were used for circulation spaces and IP65 rated robust Climate weatherproof fittings were used in service rooms & car parking areas with Atlas bulkheads used for the amenity applications.