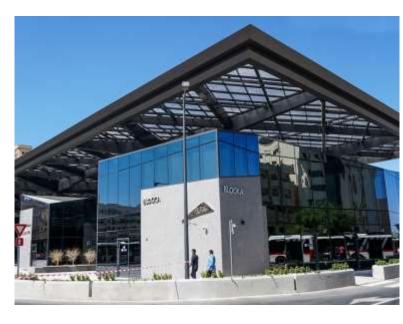

## Arab Marine Academy – Khorfakkan

The Arab Academy for Science, Technology & Maritime Transport (AASTMT) at Khorfakkan in the Sharjah Emirate have installed energy saving luminaires from Luceco. The Academy is an affiliate of the Arab League in Egypt and specialises in marine transport science and technology, international shipping logistics and maritime law. In partnership with energy partner MLTC, Luceco provided an energy efficient lighting solution and supplied Carbon downlights, Eco LuxPanel, FType downlights, Atlas bulkheads and Climate luminaires throughout the facility.

The FType downlight family includes FType Fixed, FType Adjustable, FType Dim2Warm and FType Colour Change, all comprising of low glare crystalline lens and die-cast aluminum thermal rod heatsink, with speed and ease of installation guaranteed due to Clip & Fit and Speed Fit wiring. FType is also I-Joist certified in accordance with BS 476-21 for 30 minute I-Joist ceiling applications. Super-efficient Samsung LED chips deliver 100Llm/cW, with FType also offering leading and trailing edge dimming compatibility as standard.

Luceco has just launched the new FType Compact Fire Rated Downlight offering IP65 on fixed optics, and compliance to Air leakage Part C and acoustic Part E of the building regulations, as well as a 5 year warranty. Specifically designed for low ceiling voids, this latest addition to the FType family combines premium features with a versatile slimline construction. Insulation coverable and offering a range of colour temperatures, the new compact FType is available in 4W and 6W options with Flat, Regressed or Adjustable optics.