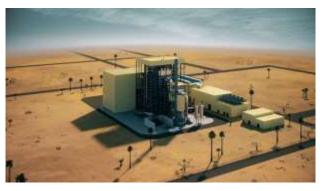

## Emirates – Waste to Energy Sharjah, UAE

There are many hazardous areas in industry that require specific luminaires where the operation of lighting could pose a risk. Luceco offers a full range of LED luminaires approved for all ATEX and IEC Ex zone 1 and zone 2 hazardous area environments, including UL /CSA C1D2 installations. Designed for the most extreme environments, the range

includes Flood, Linear, Bulkhead, Bay and Crane luminaires, with emergency and industrial versions also available. The Sharjah Waste to Energy plant installed supplied a wide range of LED luminaires for the first waste to energy facility in the UAE.

ATEX luminaires throughout many hazardous areas including the boiler area platforms, tipping hall, turbine hall, processing areas, flue gas treatment area, air cooled condenser area and waste bunkers.

Masdar, in partnership with Bee'ah, the Middle East's leading and award-winning environmental management company, says the new plant will divert more than 300,000 tonnes of solid municipal waste from landfill each year greatly assisting with environmental goals for the Emirate. Cost effective, energy efficient lighting from Luceco will also help to meet this impressive facilities energy management strategy.