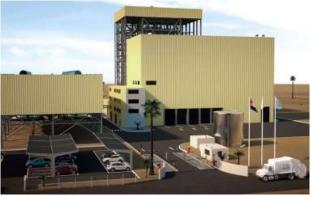

## Emirates – Waste to Energy Sharjah, UAE

There are many hazardous areas in industry that require specific luminaires where the operation of lighting could pose a risk. Luceco offers a full range of LED luminaires approved for all ATEX and IEC Ex zone 1 and zone 2 hazardous area environments, including UL /CSA C1D2 installations. Designed for the most extreme environments, the range

includes Flood, Linear, Bulkhead, Bay and Crane luminaires, with emergency and industrial versions also available. The Sharjah Waste to Energy plant installed supplied a wide range of LED luminaires for the first waste to energy facility in the UAE.

ATEX luminaires throughout many hazardous areas including the boiler area platforms, tipping hall, turbine hall, processing areas, flue gas treatment area, air cooled condenser area and waste bunkers.

Masdar, in partnership with Bee'ah, the Middle East's leading and award-winning environmental management company, says the new plant will divert more than 300,000 tonnes of solid municipal waste from landfill each year greatly assisting with environmental goals for the Emirate. Cost effective, energy efficient lighting from Luceco will also help to meet this impressive facilities energy management strategy.