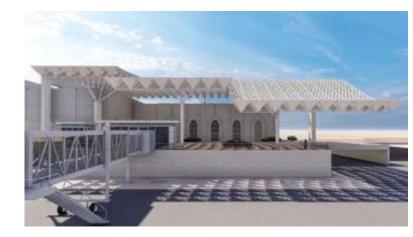

## **New Dubai Prosecution Building**

Luceco and energy partner Multimission Technical Services has recently supplied LED luminaires for the new Dubai Prosecution Building, part of the Dubai Courts within the Municipality. The building was designed in a contemporary and distinctive architectural style overlooking the banks of the Dubai Creek and reflects the development taking place in the area.

The ground floor houses the waiting halls and investigation rooms with a further five floors containing executive departments and the Judicial Innovation Centre. Classified rooms, function areas and the customer experience centre were lit with LuxFrame luminaires providing a significant décor element as well as illumination to the architectural interior spaces. LuxFrame is a minimalist LED luminaire designed for suspended ceiling grid applications, installed around the ceiling tile maintaining the integrity of the ceiling, or can be suspended as a stylish pendant.

VIP offices and executive corridors were illuminated with linear arrays of Contour luminaires, optimised for efficient and uniformed glare controlled lighting. Contour can be suspended or recessed creating seamless runs of cost effective LED lighting with the added benefit of 100,000 hours maintenance free operational life. Platinum and Palladium downlights were used for circulation spaces and IP65 rated robust Climate weatherproof fittings were used in service rooms & car parking areas with Atlas bulkheads used for the amenity applications.