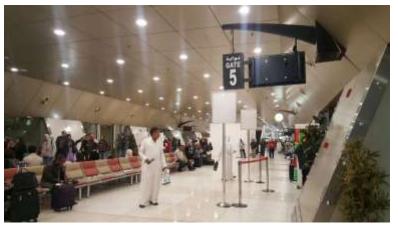

## Regional Projects -Kuwait International Airport

Luceco has recently relit the Departure & Arrival Gates, Immigration Counters and public areas at Kuwait International Airport, an established regional air hub in the Gulf. First Opened in 1982 as a refuelling point for British pales on their way to India, Kuwait International Airport has seen many refurbishment and additions to its infrastructure.

Luceco met the design brief which included energy efficient lighting with low maintenance that would provide the airport with cost savings whilst enhancing the passenger experience through more effective lighting. Supplied through Musaed Salem Al-Abduljader Co, Luceco delivered the LED lighting solution required with a quantity of over 6000 18W Carbon luminaires replacing 2 x 26W CFL Downlights.

Carbon Downlights are an ideal replacement for compact fluorescent downlights, offering running cost savings of more than 60%. Designed to retrofit ceiling cut outs of common compact fluorescent downlights, the Carbon is also supplied with interchangeable bezel options.

With the project completed, CO<sup>2</sup> omissions have been reduced by over 9 tonnes annually and energy savings of 68% have been calculated with additional savings gained from not having to replace failed fluorescent lamps, providing a truly no maintenance, cost effective LED lighting solution for Kuwait International Airport.