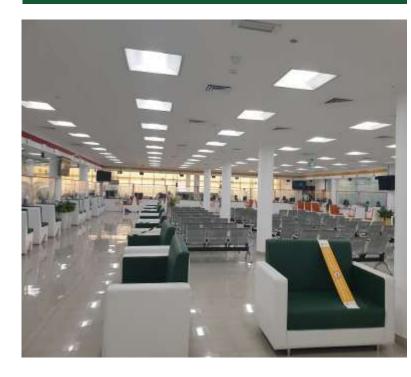

## Regional Projects -Kuwait International Airport

Luceco has recently relit the Departure & Arrival Gates, Immigration Counters and public areas at Kuwait International Airport, an established regional air hub in the Gulf. First Opened in 1982 as a refuelling point for British pales on their way to India, Kuwait International Airport has seen many refurbishment and additions to its infrastructure.

Luceco met the design brief which included energy efficient lighting with low maintenance that would provide the airport with cost savings whilst enhancing the passenger experience through more effective lighting. Supplied through Musaed Salem Al-Abduljader Co, Luceco delivered the LED lighting solution required with a quantity of over 6000 18W Carbon luminaires replacing 2 x 26W CFL Downlights.

Carbon Downlights are an ideal replacement for compact fluorescent downlights, offering running cost savings of more than 60%. Designed to retrofit ceiling cut outs of common compact fluorescent downlights, the Carbon is also supplied with interchangeable bezel options.

With the project completed, CO<sup>2</sup> omissions have been reduced by over 9 tonnes annually and energy savings of 68% have been calculated with additional savings gained from not having to replace failed fluorescent lamps, providing a truly no maintenance, cost effective LED lighting solution for Kuwait International Airport.