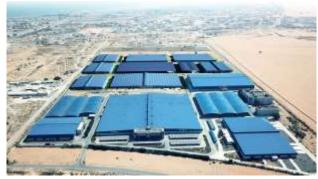

**Emirates – Waste to Energy Plant,** Sharjah, UAE

- G+1 Villa for ARM Holding, Dubai, **UAE**
- JLR, Ford, Lincoln Showroom & Service Centre, Al Ain, UAE
- Sunreef Yachts Production Shed and Accommodation, RAK, UAE
- GMG Foods Warehouse, Dubai, UAE
- 5 Star Hotel & Hotel Apartment, RAK, UAE
- Baniyas Select Supermarket, Abu Dhabi, **UAE**
- Alpha Nero Office, Factory & Warehouse, Dubai, **UAE**
- Dubai Dry Docks, Dubai, UAE
- Awafi RAK School, RAK, UAE
- Seeh RAK School, RAK, UAE
- Dibba Fujairah School, Fujairah, UAE

## Emirates – Waste to Energy Sharjah, UAE

There are many hazardous areas in industry that require specific luminaires where the operation of lighting could pose a risk. Luceco offers a full range of LED luminaires approved for all ATEX and IEC Ex zone 1 and zone 2 hazardous area environments, including UL /CSA C1D2 installations. Designed for the most extreme environments, the range

includes Flood, Linear, Bulkhead, Bay and Crane luminaires, with emergency and industrial versions also available. The Sharjah Waste to Energy plant installed supplied a wide range of LED luminaires for the first waste to energy facility in the UAE.

ATEX luminaires throughout many hazardous areas including the boiler area platforms, tipping hall, turbine hall, processing areas, flue gas treatment area, air cooled condenser area and waste bunkers.

Masdar, in partnership with Bee'ah, the Middle East's leading and award-winning environmental management company, says the new plant will divert more than 300,000 tonnes of solid municipal waste from landfill each year greatly assisting with environmental goals for the Emirate. Cost effective, energy efficient lighting from Luceco will also help to meet this impressive facilities energy management strategy.