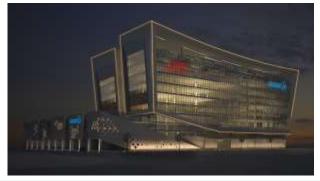

## **New Dubai Prosecution Building**

Luceco and energy partner Multimission Technical Services has recently supplied LED luminaires for the new Dubai Prosecution Building, part of the Dubai Courts within the Municipality. The building was designed in a contemporary and distinctive architectural style overlooking the banks of the Dubai Creek and reflects the development taking place in the area.

The ground floor houses the waiting halls and investigation rooms with a further five floors containing executive departments and the Judicial Innovation Centre. Classified rooms, function areas and the customer experience centre were lit with LuxFrame luminaires providing a significant décor element as well as illumination to the architectural interior spaces. LuxFrame is a minimalist LED luminaire designed for suspended ceiling grid applications, installed around the ceiling tile maintaining the integrity of the ceiling, or can be suspended as a stylish pendant.

VIP offices and executive corridors were illuminated with linear arrays of Contour luminaires, optimised for efficient and uniformed glare controlled lighting. Contour can be suspended or recessed creating seamless runs of cost effective LED lighting with the added benefit of 100,000 hours maintenance free operational life. Platinum and Palladium downlights were used for circulation spaces and IP65 rated robust Climate weatherproof fittings were used in service rooms & car parking areas with Atlas bulkheads used for the amenity applications.