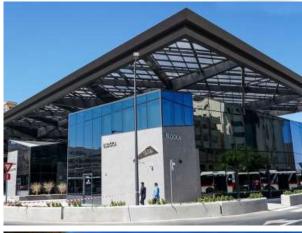

## Regional Projects RTA Bus Station, Dubai UAE

The RTA (Road and Transport Authority) in Dubai has been working towards Expo 2020 and have put in place many enhancements to the already impressive public transportation system in Dubai. This includes the Dubai bus service network covering 87% of the urban area in the Emirate of Dubai. Luceco, along with Energy Partner Sentor Electrical, has become the preferred lighting manufacturer for several new RTA bus stations including Union RTA, Al Ghubaiba RTA, Al Kifaf RTA, Silicon Oasis RTA, Business Bay RTA and Al Quasis RTA Bus station.

Luceco has provided both interior and exterior lighting solutions for these new transportation hubs. Cost effective, energy efficient luminaires supplied included the Via Road Lantern for the internal road networks. Manufactured with vandal resistant die-cast aluminium housing, Via has post-top (60mm) or side-entry mounting and the option of car park or street optics.

Finally, stylish and contemporary Contour was installed in the extended height areas offering seamless runs of energy saving cost effective LED lighting. Available with interconnecting power and module connectors including corner connectors, T junction and cross pieces, Contour provides individual or continuous runs of illumination and 100,000 hours maintenance free operational life, a very attractive feature in buildings with a 24 / 7 lighting requirement.