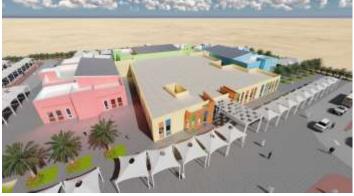

## Regional Projects West Abdullab Al Mu

### West Abdullah Al Mubarak City Project – Kuwait

A host of LED luminaires were involved within the refurbishment programme. Internally, many of Luceco's key luminaires were used including LuxPanels, Academy and a range of downlights such as the Platinum and Palladium. The Platinum range includes Platinum Mini and Platinum Surface as well as the popular high-performance Platinum used in many commercial and retail environments. Eris Highbay, Atlas Bulkhead, Sierra bulkhead, Fortis Wallpack, Guardian Pro floodlight and Slone post top luminaire were used for the other applications.

Project was managed by the Public Authority of Housing Welfare in Kuwait. Now the majority of both the public and residential buildings benefit from energy-efficient and cost-effective LED lighting from Luceco, all offering no maintenance or re-lamping requirements over the lifetime of the luminaire and being the ideal replacement for traditional fluorescent lamped fittings in residential, commercial and educational environments.